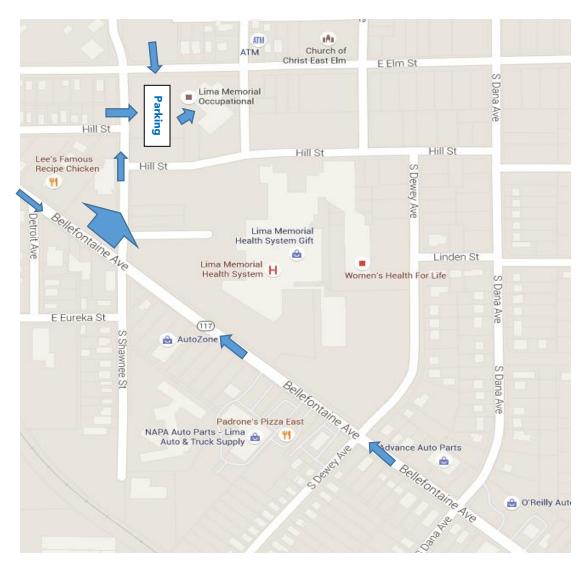

## **Directions to the Child Advocacy Center of West Central Ohio**

Appointment Date and Time:

Lima Memorial Professional Office Building I (on map as Lima Memorial Occupational)

1220 East Elm Street, Suite 220, Lima, OH 45804

Traveling on State Route 117/309 by Lima Memorial Hospital on Bellefontaine Ave in Lima.

Turn North onto Shawnee Street then Left into parking lot. Park in the parking lot for the Professional Office Building I (small brick building).

Enter Professional Office Building I. Upon entering the front door go RIGHT. There are stairs or an elevator to go to the second floor. Exit the stair/elevator on the second floor and turn RIGHT. The door is on the lefthand side and marked CHILD ADVOCACY CENTER OF WEST CENTRAL OHIO.

Lima Memorial Professional Office Building I (on map as Lima Memorial Occupational) 1220 East Elm Street, Suite 220, Lima, OH 45804